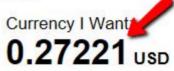

# Currency Converter

AED/USD for the 24-hour period ending Friday, Feb 23, 2018 22:00 UTC @ +/- 0%

Currency I Hay

1 AED

### **AED/USD Details**

AED/USD for the 24-hour period ending Friday, Feb 23, 2018 22:00 UTC @ +/- 0%

Selling 1.00000 AED

- → you get 0.27221 USD
- Buying 1.00000 AED → you pay 0.27230 USD